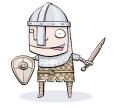

## Chronology

Match the image with the event letter. (Events are shown in the table below )

Put the image letters into the boxes: oldest event into 1 to the most recent into 10.

| 1 | 2 | 3 | 4 | 5 | 6 | 7 | 8 | 9 | 10 |
|---|---|---|---|---|---|---|---|---|----|
|   |   |   |   |   |   |   |   |   |    |

## Chronology

Match the image with the event letter. ( Events are shown in the table below )

Put the image letters into the boxes - oldest event into 1 to the most recent into 10.

| 1 | 2 | 3 | Δ. | 5 | 6 | 7 | R | 9 | 10 |
|---|---|---|----|---|---|---|---|---|----|
| _ | _ |   | •  |   |   | • | _ |   |    |
|   |   |   |    |   |   |   |   |   |    |