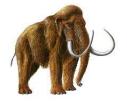

## Chronology

Match the image with the event letter. (Events are shown in the table below )

Put the image letters into the boxes: oldest event into 1 to the most recent into 10.

| 1 | 2 | 3 | 4 | 5 | 6 | 7 | 8 | 9 | 10 |
|---|---|---|---|---|---|---|---|---|----|
|   |   |   |   |   |   |   |   |   |    |

## Chronology

Match the image with the event letter. ( Events are shown in the table below )

Put the image letters into the boxes - oldest event into 1 to the most recent into 10.

| 1 | 2 | 3 | Δ. | 5 | 6 | 7 | R | 9 | 10 |
|---|---|---|----|---|---|---|---|---|----|
| _ | _ |   | •  |   |   | • | _ |   |    |
|   |   |   |    |   |   |   |   |   |    |