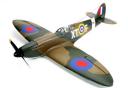

## Chronology

Match the image with the event letter. (Events are shown in the table below )

Put the image letters into the boxes: oldest event into 1 to the most recent into 10.

| 1 | 2 | 3 | 4 | 5 | 6 | 7 | 8 | 9 | 10 |
|---|---|---|---|---|---|---|---|---|----|
|   |   |   |   |   |   |   |   |   |    |

Complete the table putting the events and dates into c \_\_\_\_\_ order.

|   | Jumbled            | Jumbled      | C 0 | Ordered | Ordered | BC AD |
|---|--------------------|--------------|-----|---------|---------|-------|
|   | Event              | Date         | DE  | Event   | Date    |       |
| 0 | Battle of Hastings | 1939 to 1945 |     |         |         |       |
| 0 | World War 1        | 85 Million   |     |         |         |       |
| Н | Cretaceous Era     | 1066         |     |         |         |       |
| L | Genghis Khan       | 500 to 400   |     |         |         |       |
| R | The Last Ice Age   | 13 Billion   |     |         |         |       |
| Υ | 1st Man On Moon    | 33           |     |         |         |       |
| С | The Big Bang       | 50 Thousand  |     |         |         |       |
| 0 | Roman Era          | 1969         |     |         |         |       |
| G | World War 2        | 1162         |     |         |         |       |
| N | Jesus Died         | 1914 to 1918 |     |         |         |       |

## Chronology

Match the image with the event letter. ( Events are shown in the table below )

Put the image letters into the boxes - oldest event into 1 to the most recent into 10.

| 1 | 2 | 3 | Δ. | 5 | 6 | 7 | R | 9 | 10 |
|---|---|---|----|---|---|---|---|---|----|
| _ | _ |   | •  |   |   | • | _ |   |    |
|   |   |   |    |   |   |   |   |   |    |

0

G

Complete the table putting the events and dates into c \_\_\_\_\_ order.

| $\Rightarrow$ | Jumbled<br>Event   | Jumbled<br>Date | C O<br>D E | Ordered<br>Event   | Ordered<br>Date | BC AD   |
|---------------|--------------------|-----------------|------------|--------------------|-----------------|---------|
| 0             | Battle of Hastings | 1939 to 1945    | С          | The Big Bang       | 13 Billion      | ВС      |
| 0             | World War 1        | c 85 Million    | Н          | Cretaceous Era     | 85 Million      | ВС      |
| Н             | Cretaceous Era     | 1066            | R          | The Last Ice Age   | 50 Thousand     | ВС      |
| L             | Genghis Khan       | c 500 to 400    | 0          | Roman Era          | 500 to 400      | BC – AD |
| R             | The Last Ice Age   | c 13 Billion    | N          | Jesus Died         | 33              | AD      |
| Υ             | 1st Man On Moon    | 33              | 0          | Battle of Hastings | 1066            | AD      |
| С             | The Big Bang       | c 50 Thousand   | L          | Genghis Khan       | 1162            | AD      |
| 0             | Roman Era          | 1969            | 0          | World War 1        | 1914 to 1918    | AD      |
| G             | World War 2        | c 1162          | G          | World War 2        | 1939 to 1945    | AD      |
| N             | Jesus Crucified    | 1914 to 1918    | Υ          | 1st Man On Moon    | 1969            | AD      |