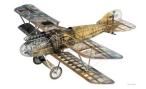

Complete the table putting the events and dates into c \_\_\_\_\_ order.

|   | Jumbled            | Jumbled      | C 0 | Ordered | Ordered | BC AD |
|---|--------------------|--------------|-----|---------|---------|-------|
|   | Event              | Date         | DE  | Event   | Date    |       |
| 0 | Battle of Hastings | 1939 to 1945 |     |         |         |       |
| 0 | World War 1        | 85 Million   |     |         |         |       |
| Н | Cretaceous Era     | 1066         |     |         |         |       |
| L | Genghis Khan       | 500 to 400   |     |         |         |       |
| R | The Last Ice Age   | 13 Billion   |     |         |         |       |
| Υ | 1st Man On Moon    | 33           |     |         |         |       |
| С | The Big Bang       | 50 Thousand  |     |         |         |       |
| 0 | Roman Era          | 1969         |     |         |         |       |
| G | World War 2        | 1162         |     |         |         |       |
| N | Jesus Died         | 1914 to 1918 |     |         |         |       |

0

G

Complete the table putting the events and dates into c \_\_\_\_\_ order.

| $\Rightarrow$ | Jumbled<br>Event   | Jumbled<br>Date | C O<br>D E | Ordered<br>Event   | Ordered<br>Date | BC AD   |
|---------------|--------------------|-----------------|------------|--------------------|-----------------|---------|
| 0             | Battle of Hastings | 1939 to 1945    | С          | The Big Bang       | 13 Billion      | ВС      |
| 0             | World War 1        | c 85 Million    | Н          | Cretaceous Era     | 85 Million      | ВС      |
| Н             | Cretaceous Era     | 1066            | R          | The Last Ice Age   | 50 Thousand     | ВС      |
| L             | Genghis Khan       | c 500 to 400    | 0          | Roman Era          | 500 to 400      | BC – AD |
| R             | The Last Ice Age   | c 13 Billion    | N          | Jesus Died         | 33              | AD      |
| Υ             | 1st Man On Moon    | 33              | 0          | Battle of Hastings | 1066            | AD      |
| С             | The Big Bang       | c 50 Thousand   | L          | Genghis Khan       | 1162            | AD      |
| 0             | Roman Era          | 1969            | 0          | World War 1        | 1914 to 1918    | AD      |
| G             | World War 2        | c 1162          | G          | World War 2        | 1939 to 1945    | AD      |
| N             | Jesus Crucified    | 1914 to 1918    | Υ          | 1st Man On Moon    | 1969            | AD      |