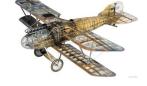

## Chronology

Match the image with the event letter. (Events are shown in the table below )

Put the image letters into the boxes: oldest event into 1 to the most recent into 10.

| 1 | 2 | 3 | 4 | 5 | 6 | 7 | 8 | 9 | 10 |
|---|---|---|---|---|---|---|---|---|----|
|   |   |   |   |   |   |   |   |   |    |

## Chronology

Match the image with the event letter. ( Events are shown in the table below )

Put the image letters into the boxes - oldest event into 1 to the most recent into 10.

| 1 | 2 | 3 | Δ. | 5 | 6 | 7 | R | 9 | 10 |
|---|---|---|----|---|---|---|---|---|----|
| _ | _ |   | •  |   |   | • | _ |   |    |
|   |   |   |    |   |   |   |   |   |    |