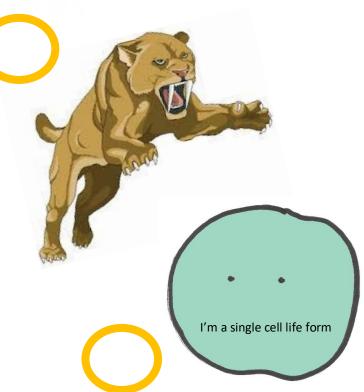

## Chronology

Match the image with the event letter. (Events are shown in the table below )

Put the image letters into the boxes: oldest event into 1 to the most recent into 10.

| 1 | 2 | 3 | 4 | 5 | 6 | 7 | 8 | 9 | 10 |
|---|---|---|---|---|---|---|---|---|----|
|   |   |   |   |   |   |   |   |   |    |

Complete the table putting the events and dates into c \_\_\_\_\_ order.

|   | Jumbled            | Jumbled      | C 0 | Ordered | Ordered | BC AD |
|---|--------------------|--------------|-----|---------|---------|-------|
|   | Event              | Date         | DE  | Event   | Date    |       |
| 0 | Battle of Hastings | 1939 to 1945 |     |         |         |       |
| 0 | World War 1        | 85 Million   |     |         |         |       |
| Н | Cretaceous Era     | 1066         |     |         |         |       |
| L | Genghis Khan       | 500 to 400   |     |         |         |       |
| R | The Last Ice Age   | 13 Billion   |     |         |         |       |
| Υ | 1st Man On Moon    | 33           |     |         |         |       |
| С | The Big Bang       | 50 Thousand  |     |         |         |       |
| 0 | Roman Era          | 1969         |     |         |         |       |
| G | World War 2        | 1162         |     |         |         |       |
| N | Jesus Died         | 1914 to 1918 |     |         |         |       |

## Chronology

Match the image with the event letter. ( Events are shown in the table below )

Put the image letters into the boxes - oldest event into 1 to the most recent into 10.

| 1 | 2 | 3 | Δ. | 5 | 6 | 7 | R | 9 | 10 |
|---|---|---|----|---|---|---|---|---|----|
| _ | _ |   | •  |   |   | • | _ |   |    |
|   |   |   |    |   |   |   |   |   |    |

0

G

Complete the table putting the events and dates into c \_\_\_\_\_ order.

| $\Rightarrow$ | Jumbled<br>Event   | Jumbled<br>Date | C O<br>D E | Ordered<br>Event   | Ordered<br>Date | BC AD   |
|---------------|--------------------|-----------------|------------|--------------------|-----------------|---------|
| 0             | Battle of Hastings | 1939 to 1945    | С          | The Big Bang       | 13 Billion      | ВС      |
| 0             | World War 1        | c 85 Million    | Н          | Cretaceous Era     | 85 Million      | ВС      |
| Н             | Cretaceous Era     | 1066            | R          | The Last Ice Age   | 50 Thousand     | ВС      |
| L             | Genghis Khan       | c 500 to 400    | 0          | Roman Era          | 500 to 400      | BC – AD |
| R             | The Last Ice Age   | c 13 Billion    | N          | Jesus Died         | 33              | AD      |
| Υ             | 1st Man On Moon    | 33              | 0          | Battle of Hastings | 1066            | AD      |
| С             | The Big Bang       | c 50 Thousand   | L          | Genghis Khan       | 1162            | AD      |
| 0             | Roman Era          | 1969            | 0          | World War 1        | 1914 to 1918    | AD      |
| G             | World War 2        | c 1162          | G          | World War 2        | 1939 to 1945    | AD      |
| N             | Jesus Crucified    | 1914 to 1918    | Υ          | 1st Man On Moon    | 1969            | AD      |