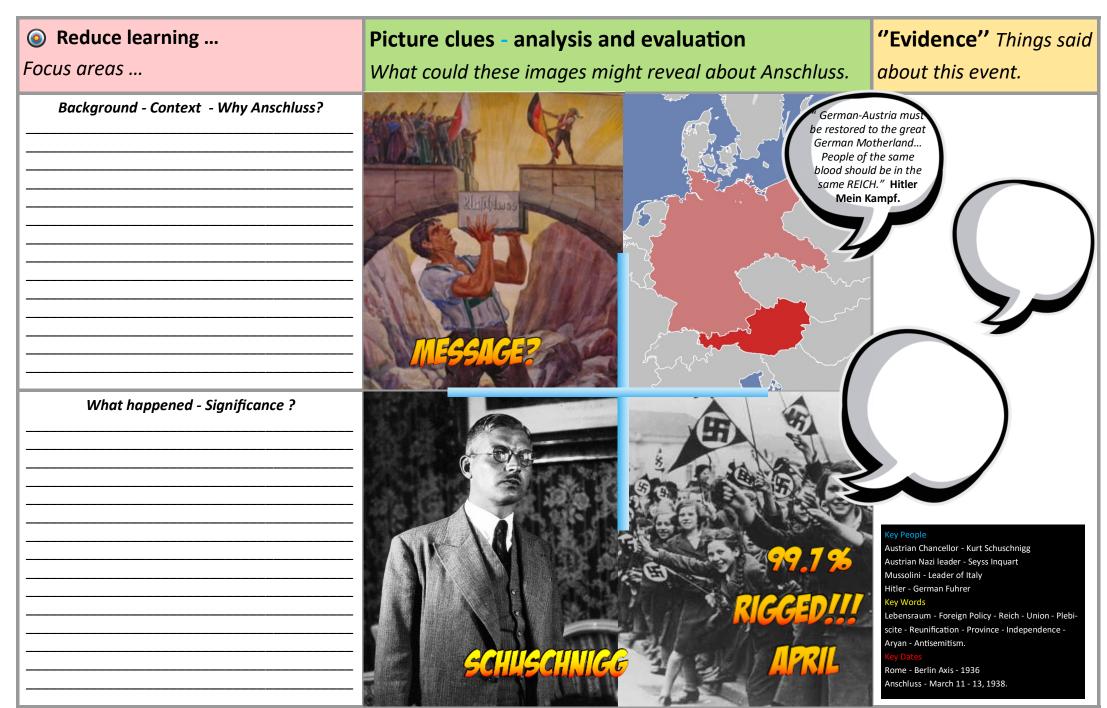

#### **Background - Context - Why Anschluss?**

The union of German and Austria had been forbidden under the terms of the Treaty of Versailles. However, Anschluss was one of Hitler's key aims in his foreign policy - he believed both had once been part of the great German (Aryan) empire and shared Germanic blood.

Mussolini, of Italy had originally been opposed to Hitler annexing Austria as he has his own designs on parts of this territory. However, in 1936 Italy and Germany had signed the Rome - Berlin Axis. This meant that Mussolini would not be an obstacle to Anschluss. Confident after taking the Rhineland - Hitler made his move.

#### What happened - Significance?

Austria Chancellor, Kurt Schuschnigg had tried to appease Hitler by appointing pro Nazi, Seyss - Inquart to Minister of the Interior. However, Hitler and Inquart told Nazi - Austrians to stir up trouble and create unrest. Hitler was furious when Schushnigg called a referendum - to allow Austrians to decide if they wanted Anschluss. However, after a threat of invasion Schuschnigg resigned ...

- Seyss Inquart took over as Chancellor.
- Requested Nazi help to restore order.
  - Nazi Troops marched in.
  - A new referendum was called
- UNDER Nazi supervision vote not secret!
  - Jews, gypsies banned.

VERY large YES section - vote was 99.7%!!!

### Picture clues - analysis and evaluation

What could these images might reveal about Anschluss.

"Evidence" Things said about this event.

WHY ANSCHLUSS 1?

WHY ANSCHLUSS - 2?

MY ROLE?

MY ROLE?

THE VOTE - PLEBISCITE - REFERENDUM