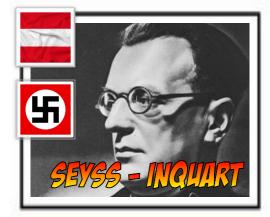

#### What happened - Significance?

Austria Chancellor, Kurt Schuschnigg had tried to appease Hitler by appointing pro Nazi, Seyss - Inquart to Minister of the Interior. However, Hitler and Inquart told Nazi - Austrians to stir up trouble and create unrest. Hitler was furious when Schushnigg called a referendum - to allow Austrians to decide if they wanted Anschluss. However, after a threat of invasion Schuschnigg resigned ...

- Seyss Inquart took over as Chancellor.
- Requested Nazi help to restore order.
  - Nazi Troops marched in.
  - A new referendum was called
- UNDER Nazi supervision vote not secret!
  - Jews, gypsies banned.