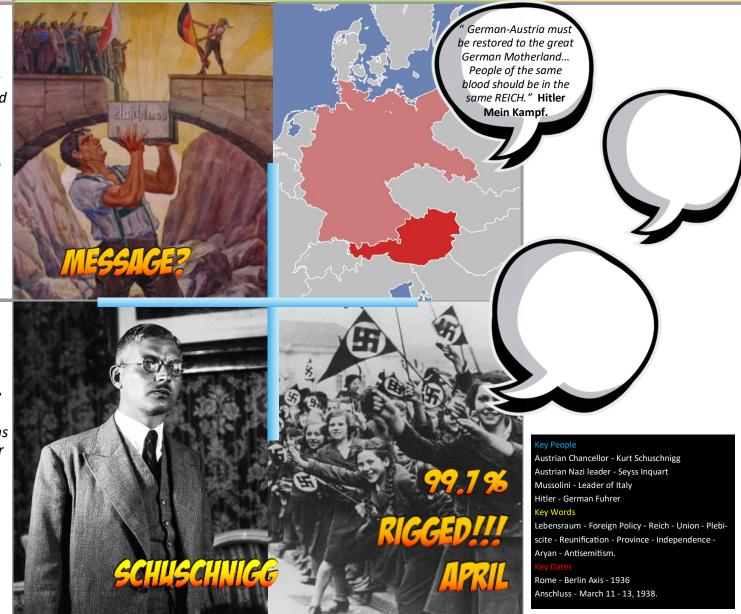

#### **Background - Context - Why Anschluss?**

The union of German and Austria had been forbidden under the terms of the Treaty of Versailles. However, Anschluss was one of Hitler's key aims in his foreign policy - he believed both had once been part of the great German (Aryan) empire and shared Germanic blood.

Mussolini, of Italy had originally been opposed to Hitler annexing Austria as he has his own designs on parts of this territory. However, in 1936 Italy and Germany had signed the Rome - Berlin Axis. This meant that Mussolini would not be an obstacle to Anschluss. Confident after taking the Rhineland - Hitler made his move.

### Picture clues - analysis and evaluation

What could these images might reveal about Anschluss.

"Evidence" Things said about this event.

WHY ANSCHLUSS 1?

WHY ANSCHLUSS - 2?

MY ROLE?

MY ROLE?

THE VOTE - PLEBISCITE - REFERENDUM