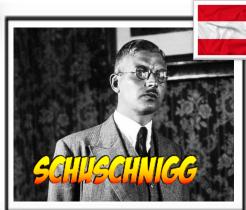

#### What happened - Significance?

Austria Chancellor, Kurt Schuschnigg had tried to appease Hitler by appointing pro Nazi, Seyss - Inquart to Minister of the Interior. However, Hitler and Inquart told Nazi - Austrians to stir up trouble and create unrest. Hitler was furious when Schushnigg called a referendum - to allow Austrians to decide if they wanted Anschluss. However, after a threat of invasion Schuschnigg resigned ...