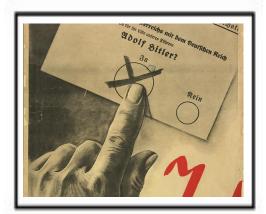

- Seyss Inquart took over as Chancellor.
- Requested Nazi help to restore order.
  - Nazi Troops marched in.
  - A new referendum was called
- UNDER Nazi supervision vote not secret!
  - Jews, gypsies banned.

VERY large YES section - vote was 99.7%!!!