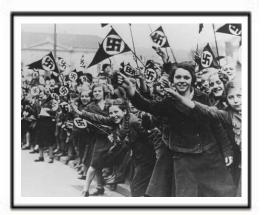

- Seyss Inquart took over as Chancellor.
- Requested Nazi help to restore order.
  - Nazi Troops marched in.
  - A new referendum was called
- UNDER Nazi supervision vote not secret!
  - Jews, gypsies banned.

VERY large YES section - vote was 99.7%!!!